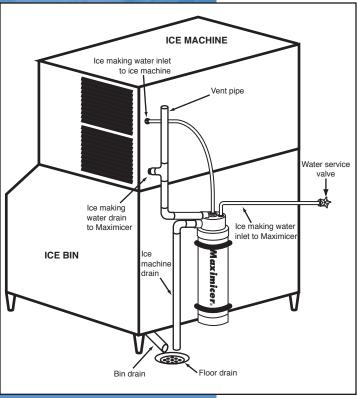

## IGE Models

Maximicer ICE models are designed to maximize the ice making performance of commercial ice machines and therefore, maximize ice availability in the bin. By utilizing our unique two-stage counter-flow exchange technology, the ICE model pre-cools the incoming water to an ice machine by recovering the energy from the purged ice water exiting the ice machine. Reducing the incoming water temperature directly lowers the cooling load of the icemaker's refrigeration system and improves performance.